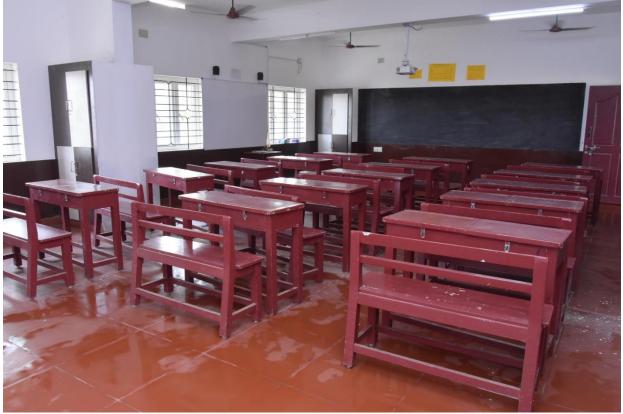

# <u>ROSE MARY MODEL PUBLIC SCHOOL</u> <u>RAMACHANDRA NAGAR, PERUMALPURAM</u> <u>CLASS ROOM – SENIOR SECONDARY – 26 X 22 = 572 SQ.FT ( 53 SQ.MT)</u>