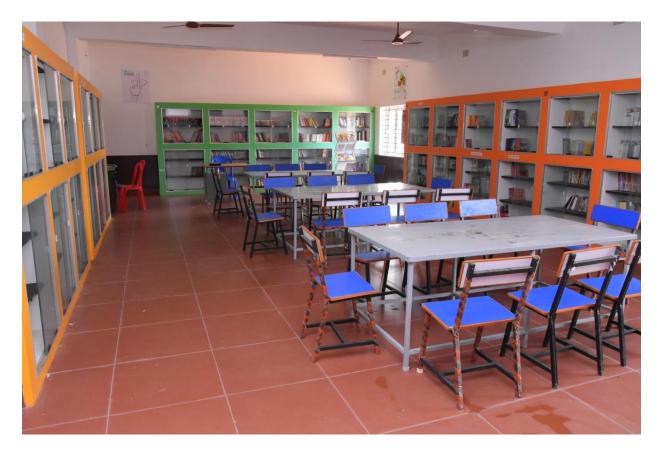

### ROSE MARY MODEL PUBLIC SCHOOL RAMACHANDRA NAGAR, PERUMALPURAM LIBRARY ROOM 61.5 X 22 = 1353 SQ.FT ( 126 SQ.MT)