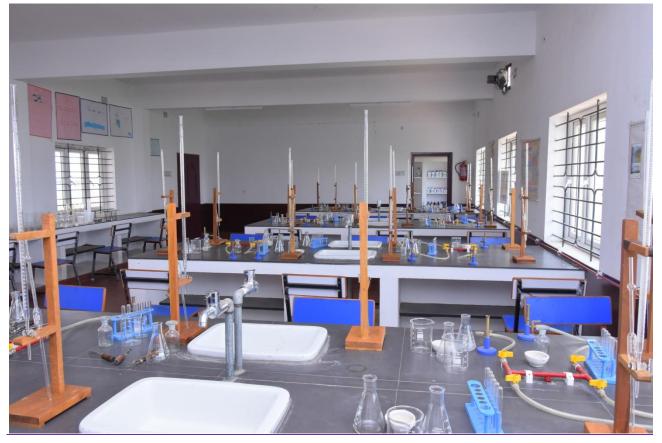

### ROSE MARY MODEL PUBLIC SCHOOL RAMACHANDRA NAGAR, PERUMALPURAM CHEMISTRY LAB - 40 X 21 = 840 SQ.FT (78 SQ.MT)