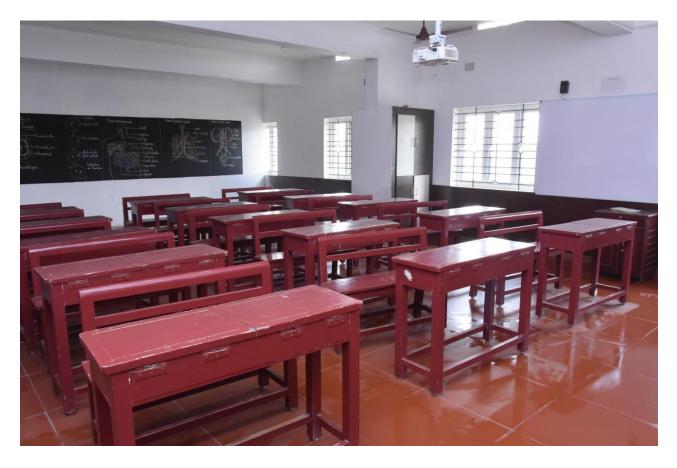

### <u>ROSE MARY MODEL PUBLIC SCHOOL</u> <u>RAMACHANDRA NAGAR, PERUMALPURAM</u> <u>CLASS ROOM – SECONDARY – 26 X 22 = 572 SQ.FT ( 53 SQ.MT)</u>