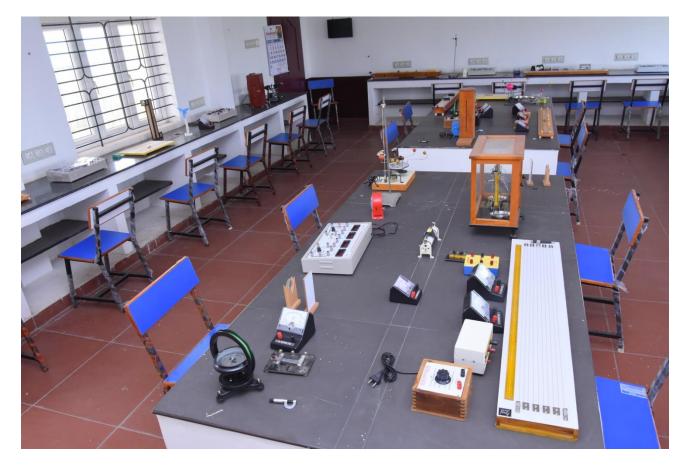

### **ROSE MARY MODEL PUBLIC SCHOOL RAMACHANDRA NAGAR, PERUMALPURAM PHYSICS LAB - 30 X 20 = 630 SQ.FT (59 sq.mt)**