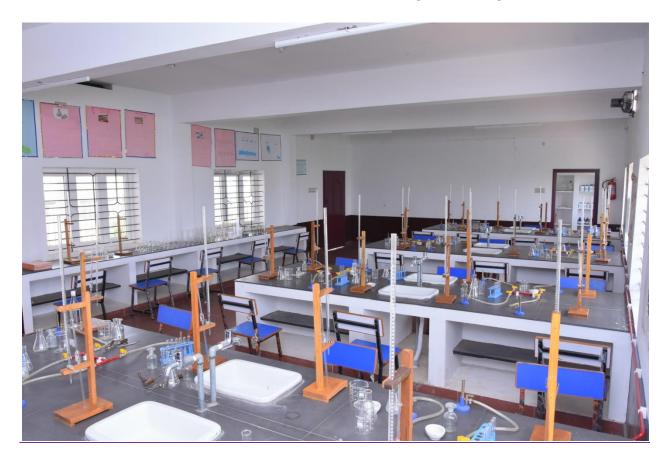

### ROSE MARY MODEL PUBLIC SCHOOL RAMACHANDRA NAGAR, PERUMALPURAM CHEMISTRY LAB - 40 X 21 = 840 SQ.FT (78 SQ.MT)