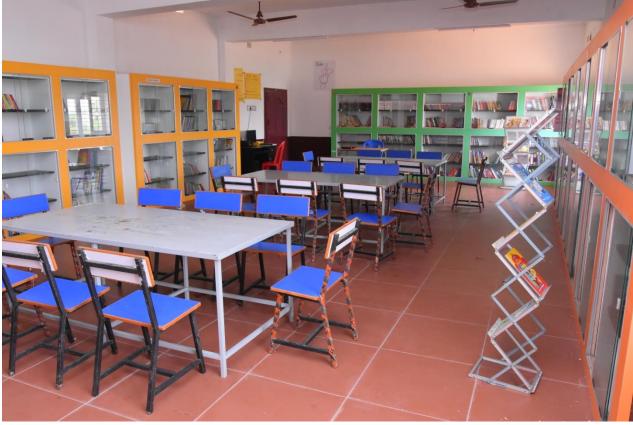

### ROSE MARY MODEL PUBLIC SCHOOL RAMACHANDRA NAGAR, PERUMALPURAM LIBRARY ROOM 61.5 X 22 = 1353 SQ.FT ( 126 SQ.MT)