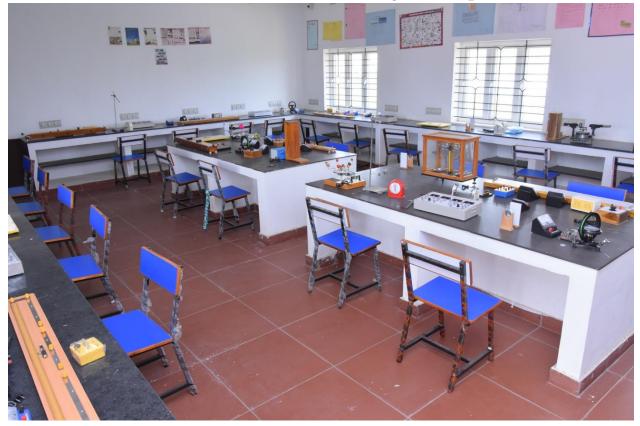

### **ROSE MARY MODEL PUBLIC SCHOOL RAMACHANDRA NAGAR, PERUMALPURAM PHYSICS LAB - 30 X 20 = 630 SQ.FT (59 sq.mt)**